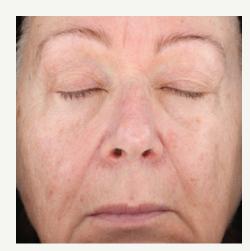

## **KEY INGREDIENTS:**

- Salicylic acid
- Resorcinol
- Panthenol (provitamin B5)

- Lactic acid
- Retinol
- Isoceteth-20

BASELINE

**AFTER 3 PEELS** 

## Female, age 65

Unretouched photos of subject before and after SkinMedica® peel treatments. **Individual results may vary.** Data on file at SkinMedica®.