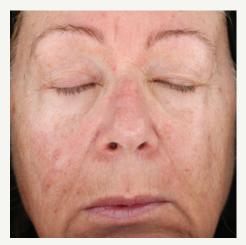

## **KEY INGREDIENTS:**

- Salicylic acid
- Resorcinol
- Panthenol (provitamin B5)

- Lactic acid
- Retinol
- Isoceteth-20

BASELINE

**AFTER 3 PEELS** 

## Female, age 65

Unretouched photos of subject before and after SkinMedica® peel treatments. **Individual results may vary.** Data on file at SkinMedica®.